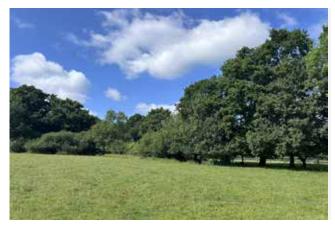

### DESCRIPTION

This is a very attractive block of pasture land, with frontage to, and access from, Birchetts Green Lane. The land occupies an appealing, elevated spot with distant rural views over neighbouring farmland and beyond, towards Bewl Water. The land has a predominantly north facing slope down towards Birchetts Green Lane.

There is a small parcel of woodland along the southern boundary with a number of mature broadleaf species and a small pond. The woodland has been fenced and is accessible via a timber footgate. The land is accessed from the north-west corner via a metal five-bar gate.