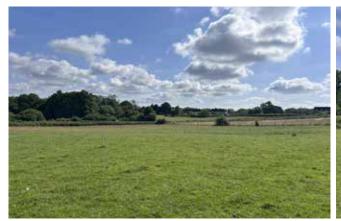

### DESCRIPTION

This is a very attractive block of pasture land, with frontage to, and access from, Birchetts Green Lane. The land occupies an appealing, elevated spot with distant rural views over neighbouring farmland and beyond, towards Bewl Water. The land has a predominantly north facing slope down towards Birchetts Green Lane.

There is a small parcel of woodland along the southern boundary with a number of mature broadleaf species and a small pond. The woodland has been fenced and is accessible via a timber footgate. The land is accessed from the north-west corner via a metal five-bar gate.