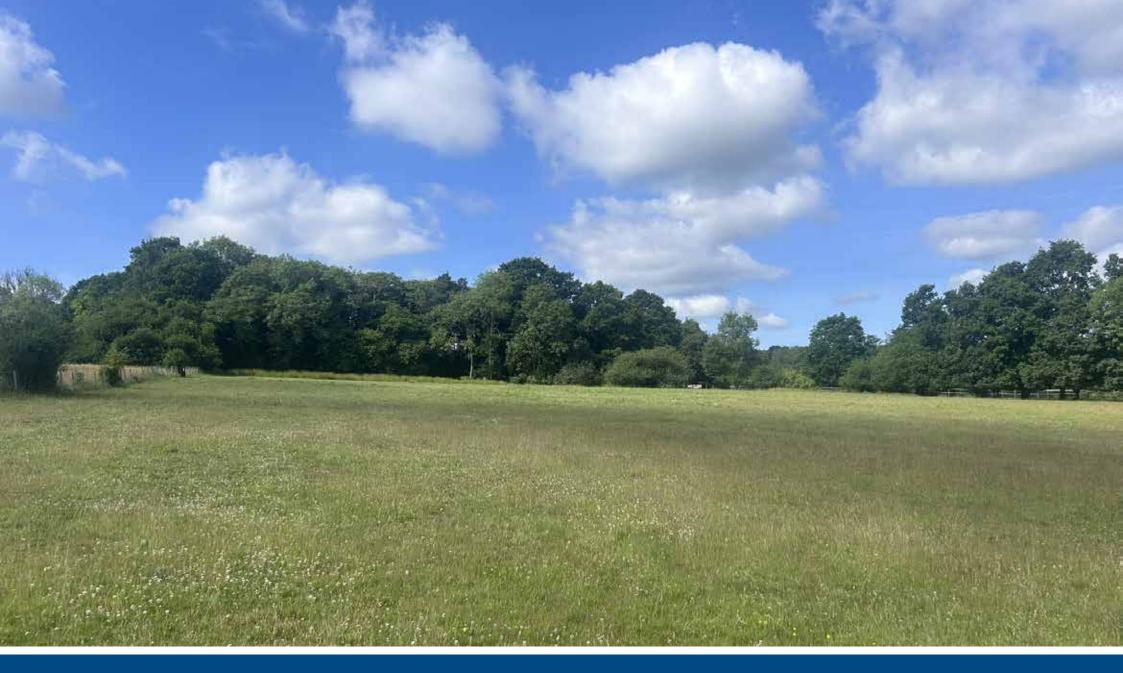

### DESCRIPTION

This is a very attractive block of pasture land, with frontage to, and access from, Birchetts Green Lane. The land occupies an appealing, elevated spot with distant rural views over neighbouring farmland and beyond, towards Bewl Water. The land has a predominantly north facing slope down towards Birchetts Green Lane.

There is a small parcel of woodland along the southern boundary with a number of mature broadleaf species and a small pond. The woodland has been fenced and is accessible via a timber footgate. The land is accessed from the north-west corner via a metal five-bar gate.