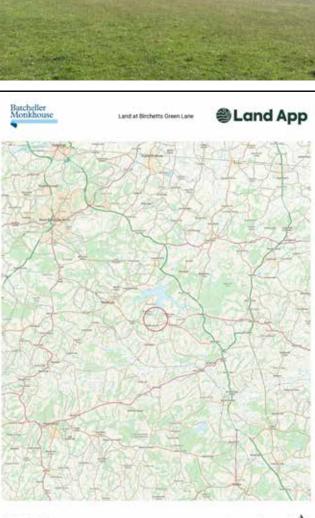

### **SITUATION**

The land is in an unspoilt and rural position within the High Weald National Landscape yet is highly accessible, being within 1.5 miles of Ticehurst high street which offers a range of shops, trades and services.

## DIRECTIONS

From Ticehurst take the B2099 west towards Wallcrouch . After approximately 1 mile take the right hand turn down Burnt Lodge Lane. After a quarter of a mile, take Birchetts Green Lane to the left and the entrance to the land is a further 350 yards on the left.