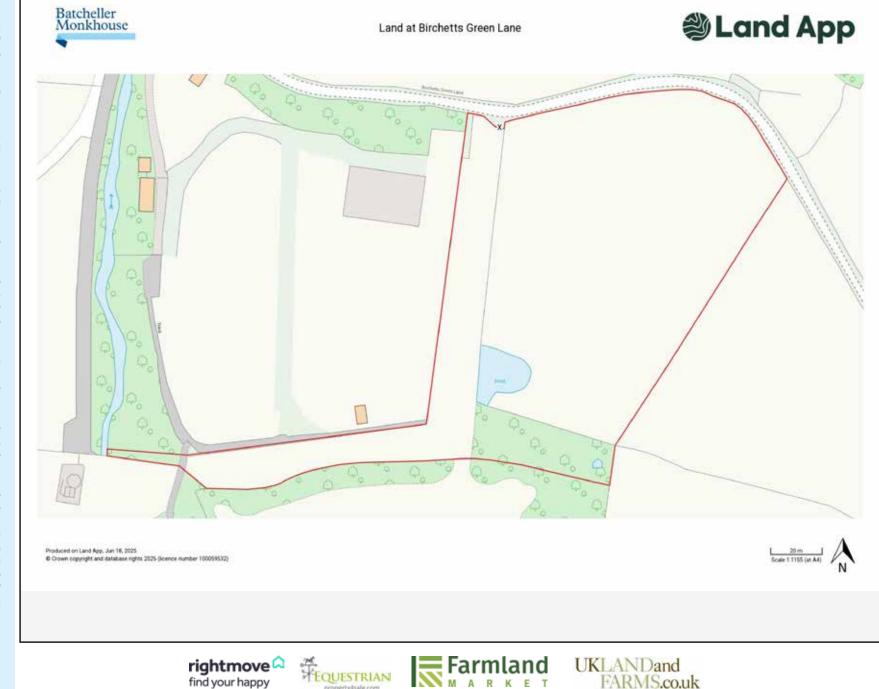

### DESCRIPTION

This is a very attractive block of pasture land, with frontage to, and access from, Birchetts Green Lane. The land occupies an appealing, elevated spot with distant rural views over neighbouring farmland and beyond, towards Bewl Water. The land has a predominantly north facing slope down towards Birchetts Green Lane.

There is a small parcel of woodland along the southern boundary with a number of mature broadleaf species and a small pond. The woodland has been fenced and is accessible via a timber footgate. The land is accessed from the north-west corner via a metal five-bar gate.