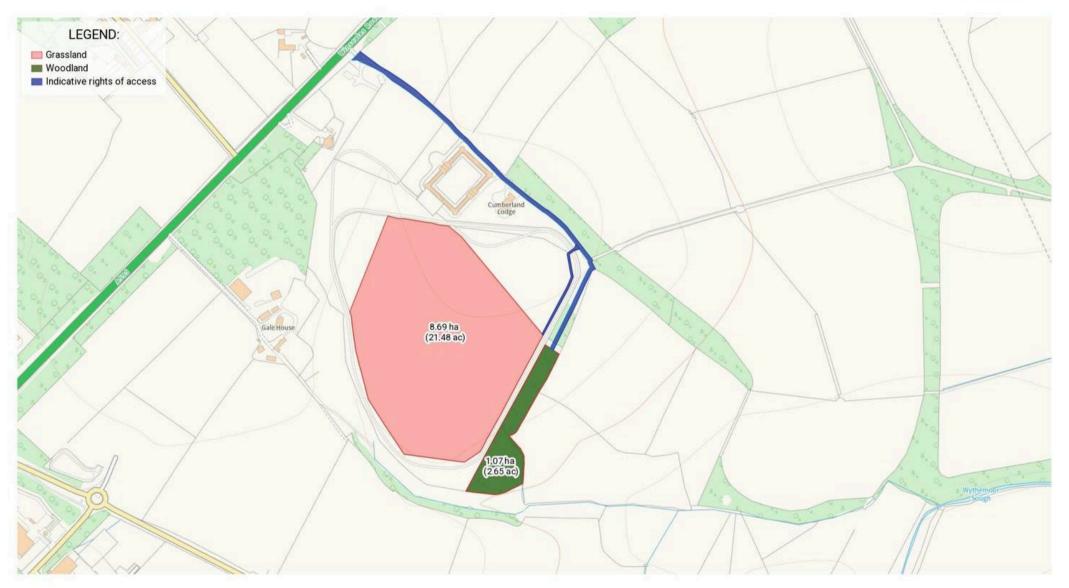

# Land at Winscales, Workington, CA14 4JG

- A useful block of 8.69 ha (21.48 ac) of land currently used for agriculture
- 1.07 ha (2.65 ac) of woodland area included
- A total of 9.76 ha (24.12 ac)
- Suitable for a variety of uses subject to necessary consents
- Shared access from A595

## Description:

Presenting an exceptional opportunity to acquire a versatile block of land totalling around 9.76 ha (24.12 ac). The single field totals around 8.69 hectares (21.48 ac) and is sown with grass. There is an additional 1.07 hectares (2.65 ac) of woodland area. Access is via a shared access road from the A595.

The land is currently utilised for agricultural purposes, however, it lends itself to a diverse range of uses, subject to planning and other necessary consents.

Selling Agents: C&D Rural, Lakeside, Townfoot, Longtown, Carlisle, CA6 5LY

# LAND AT WINSCALES - SALE PLAN

Lakeside Townfoot Longtown Carlisle CA6 5LY