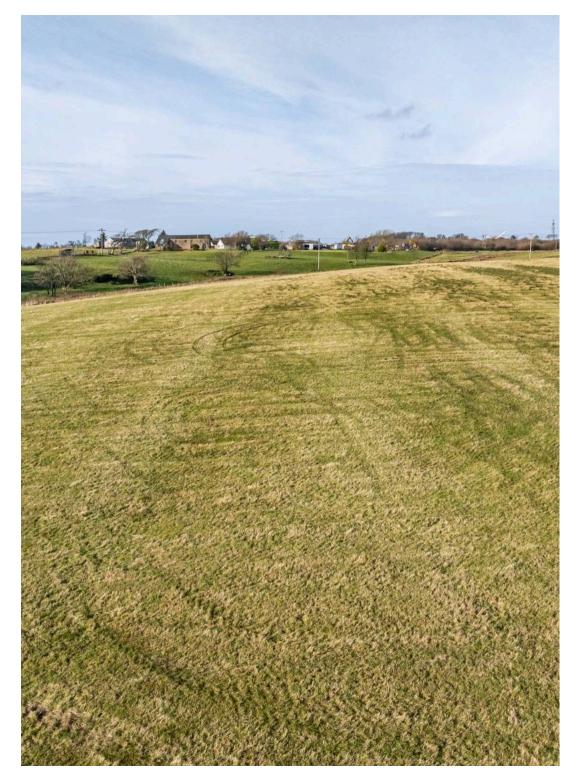

## Description:

Presenting an exceptional opportunity to acquire a versatile block of land totalling around 9.76 ha (24.12 ac). The single field totals around 8.69 hectares (21.48 ac) and is sown with grass. There is an additional 1.07 hectares (2.65 ac) of woodland area. Access is via a shared access road from the A595.

The land is currently utilised for agricultural purposes, however, it lends itself to a diverse range of uses, subject to planning and other necessary consents.

Selling Agents: C&D Rural, Lakeside, Townfoot, Longtown, Carlisle, CA6 5LY