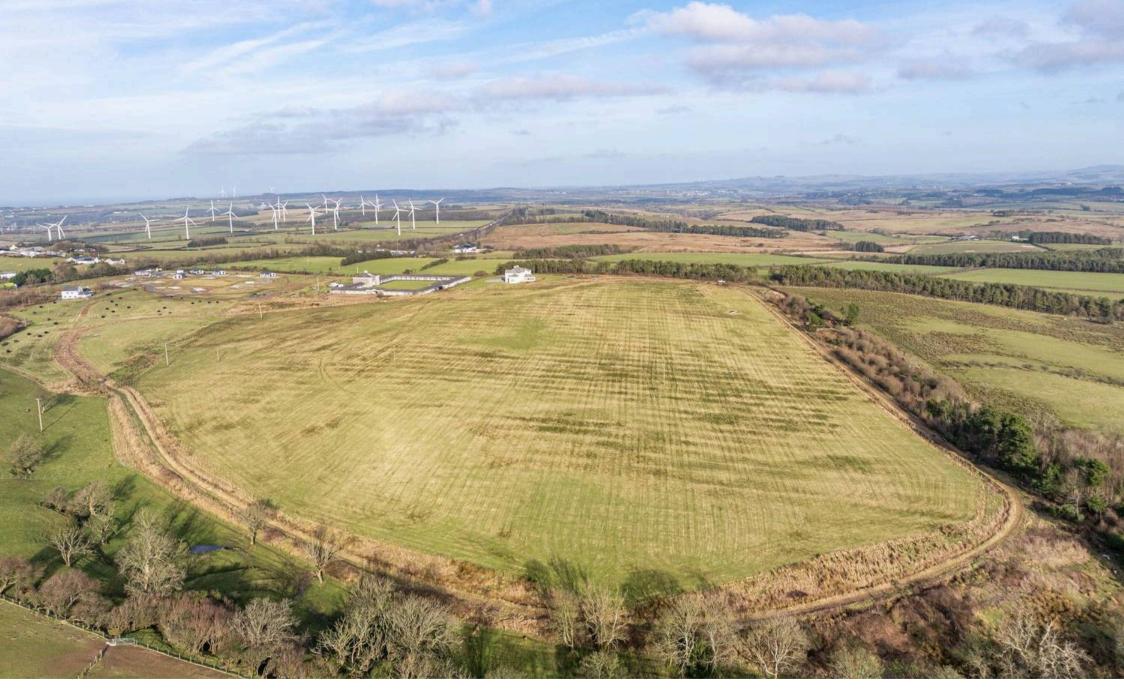

# Land at Winscales, Workington, CA14 4JG

- A useful block of 8.69 ha (21.48 ac) of land currently used for agriculture
- 1.07 ha (2.65 ac) of woodland area included
- A total of 9.76 ha (24.12 ac)
- Suitable for a variety of uses subject to necessary consents
- Shared access from A595

## Description:

Presenting an exceptional opportunity to acquire a versatile block of land totalling around 9.76 ha (24.12 ac). The single field totals around 8.69 hectares (21.48 ac) and is sown with grass. There is an additional 1.07 hectares (2.65 ac) of woodland area. Access is via a shared access road from the A595.

The land is currently utilised for agricultural purposes, however, it lends itself to a diverse range of uses, subject to planning and other necessary consents.

Selling Agents: C&D Rural, Lakeside, Townfoot, Longtown, Carlisle, CA6 5LY