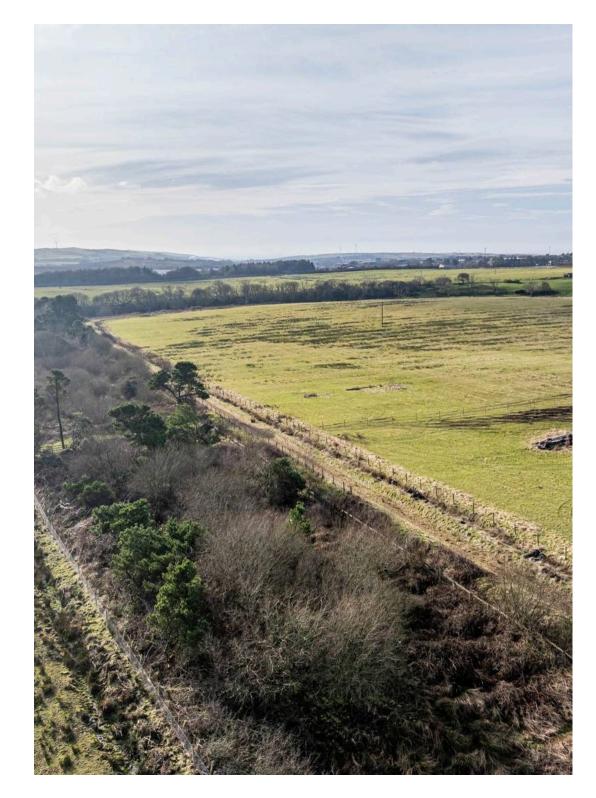

# Land at Winscales, Workington, CA14 4JG

- A useful block of 8.69 ha (21.48 ac) of land currently used for agriculture
- 1.07 ha (2.65 ac) of woodland area included
- A total of 9.76 ha (24.12 ac)
- Suitable for a variety of uses subject to necessary consents
- Shared access from A595

## Description:

Presenting an exceptional opportunity to acquire a versatile block of land totalling around 9.76 ha (24.12 ac). The single field totals around 8.69 hectares (21.48 ac) and is sown with grass. There is an additional 1.07 hectares (2.65 ac) of woodland area. Access is via a shared access road from the A595.