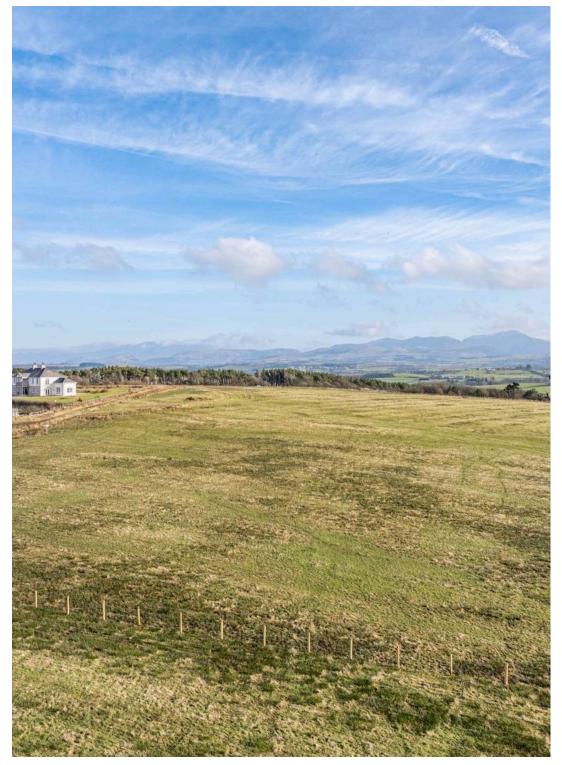

## Description:

Presenting an exceptional opportunity to acquire a versatile block of land totalling around 9.76 ha (24.12 ac). The single field totals around 8.69 hectares (21.48 ac) and is sown with grass. There is an additional 1.07 hectares (2.65 ac) of woodland area. Access is via a shared access road from the A595.

The land is currently utilised for agricultural purposes, however, it lends itself to a diverse range of uses, subject to planning and other necessary consents.

Selling Agents: C&D Rural, Lakeside, Townfoot, Longtown, Carlisle, CA6 5LY