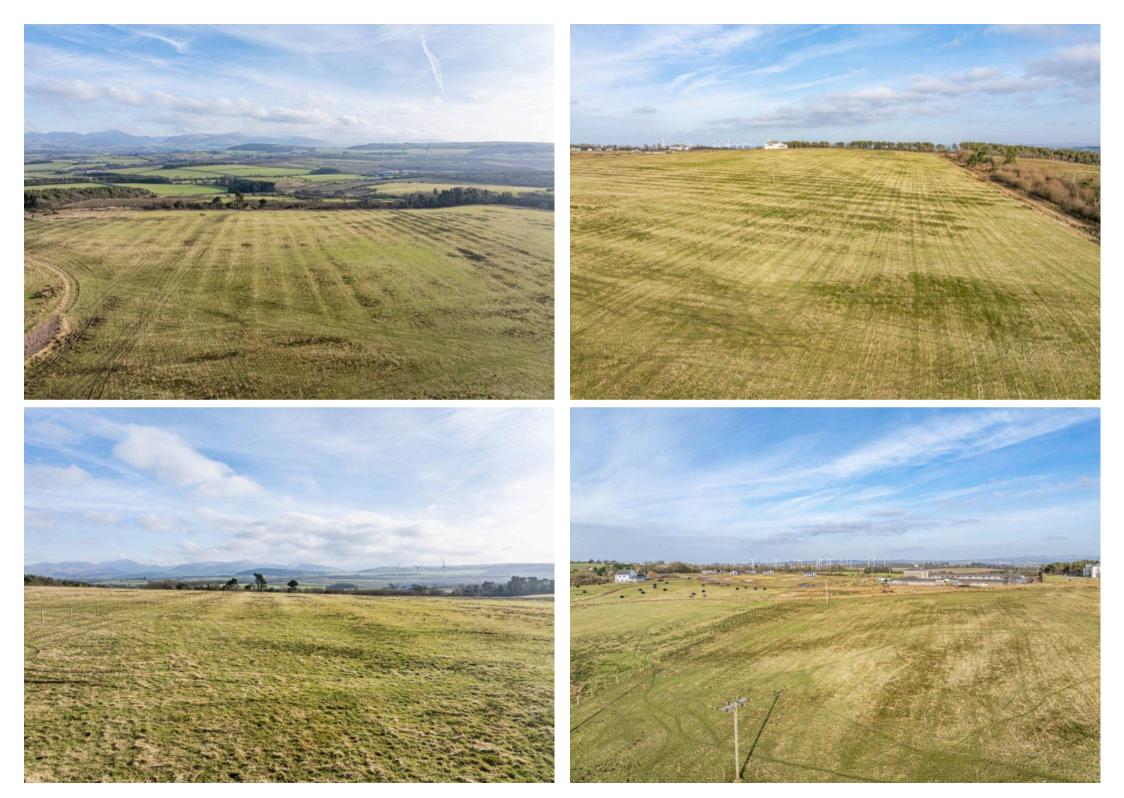

## Description:

Presenting an exceptional opportunity to acquire a versatile block of land totalling around 9.76 ha (24.12 ac). The single field totals around 8.69 hectares (21.48 ac) and is sown with grass. There is an additional 1.07 hectares (2.65 ac) of woodland area. Access is via a shared access road from the A595.

The land is currently utilised for agricultural purposes, however, it lends itself to a diverse range of uses, subject to planning and other necessary consents.

Selling Agents: C&D Rural, Lakeside, Townfoot, Longtown, Carlisle, CA6 5LY