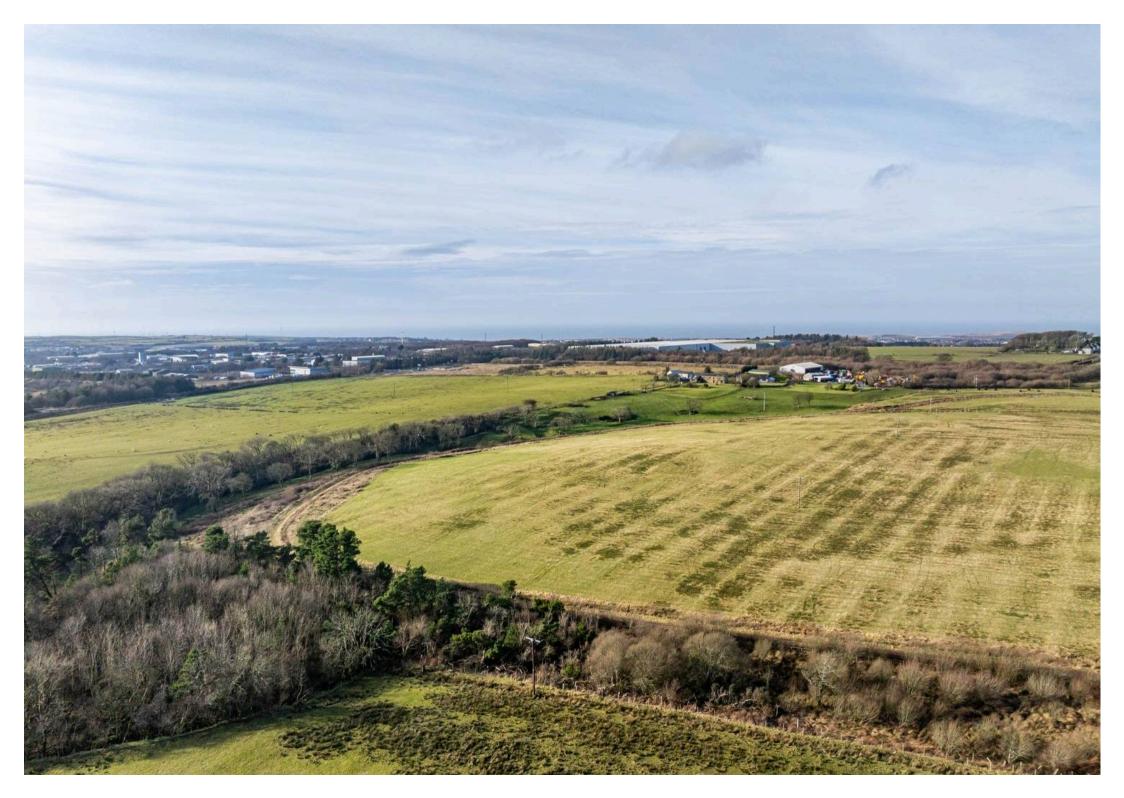

## Description:

Presenting an exceptional opportunity to acquire a versatile block of land totalling around 9.76 ha (24.12 ac). The single field totals around 8.69 hectares (21.48 ac) and is sown with grass. There is an additional 1.07 hectares (2.65 ac) of woodland area. Access is via a shared access road from the A595.

The land is currently utilised for agricultural purposes, however, it lends itself to a diverse range of uses, subject to planning and other necessary consents.

Selling Agents: C&D Rural, Lakeside, Townfoot, Longtown, Carlisle, CA6 5LY