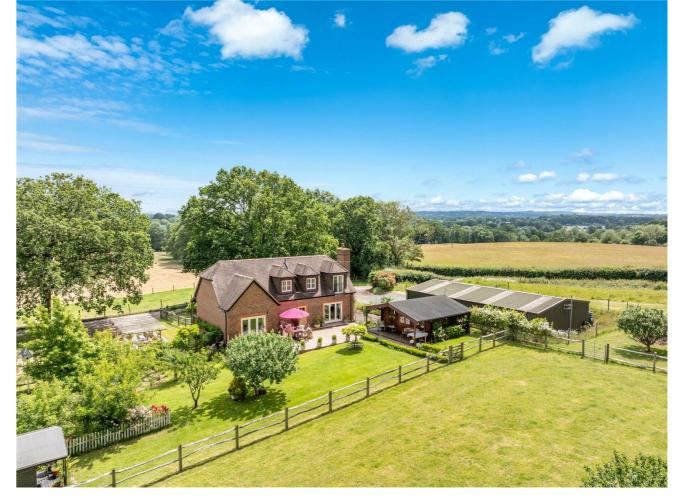

## **Penfolds,** Specification.

Situated on the edge of the highly sought after village of Wisborough Green, this beautiful home offers a unique opportunity to embrace "The Good Life." The property includes an agricultural barn, outbuildings, and 10 acres of land, providing plenty of space for agricultural pursuits, workshops, or a variety of other uses. The house itself makes a striking first impression, with a charming verandah that offers the perfect spot for relaxing while enjoying expansive views over the surrounding fields. As you walk through the front door, the natural light fills the space, creating an instantly welcoming atmosphere. Built in 2012, this thoughtfully designed home combines modern comforts with timeless appeal. Every detail has been carefully considered, including ensuring that each window offers a scenic view of the garden and countryside.

- Beautifully situated registered smallholding on the edge of Wisborough Green
- Approximately 10 acres
- Far reaching views
- Barn with workshop, log cabin (with shower room) & planning for 3 bay garage with office above 20/01817/DOM
- Mains water & electricity, oil fired central heating
- Private drainage
- Private road & parking
- EPC: C Chichester District Council Tax Band:F