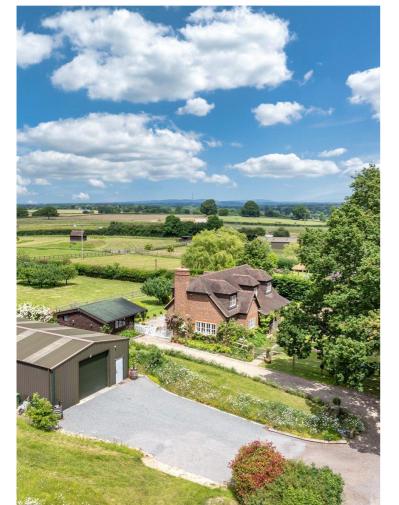

## **Penfolds,** Specification.

Situated on the edge of the highly sought after village of Wisborough Green, this beautiful home offers a unique opportunity to embrace "The Good Life." The property includes an agricultural barn, outbuildings, and 10 acres of land, providing plenty of space for agricultural pursuits, workshops, or a variety of other uses. The house itself makes a striking first impression, with a charming verandah that offers the perfect spot for relaxing while enjoying expansive views over the surrounding fields. As you walk through the front door, the natural light fills the space, creating an instantly welcoming atmosphere. Built in 2012, this thoughtfully designed home combines modern comforts with timeless appeal. Every detail has been carefully considered, including ensuring that each window offers a scenic view of the garden and countryside.

- Beautifully situated registered smallholding on the edge of Wisborough Green
- Approximately 10 acres
- Far reaching views
- Barn with workshop, log cabin (with shower room) & planning for 3 bay garage with office above 20/01817/DOM
- Mains water & electricity, oil fired central heating
- Private drainage
- Private road & parking
- EPC: C Chichester District Council Tax Band:F