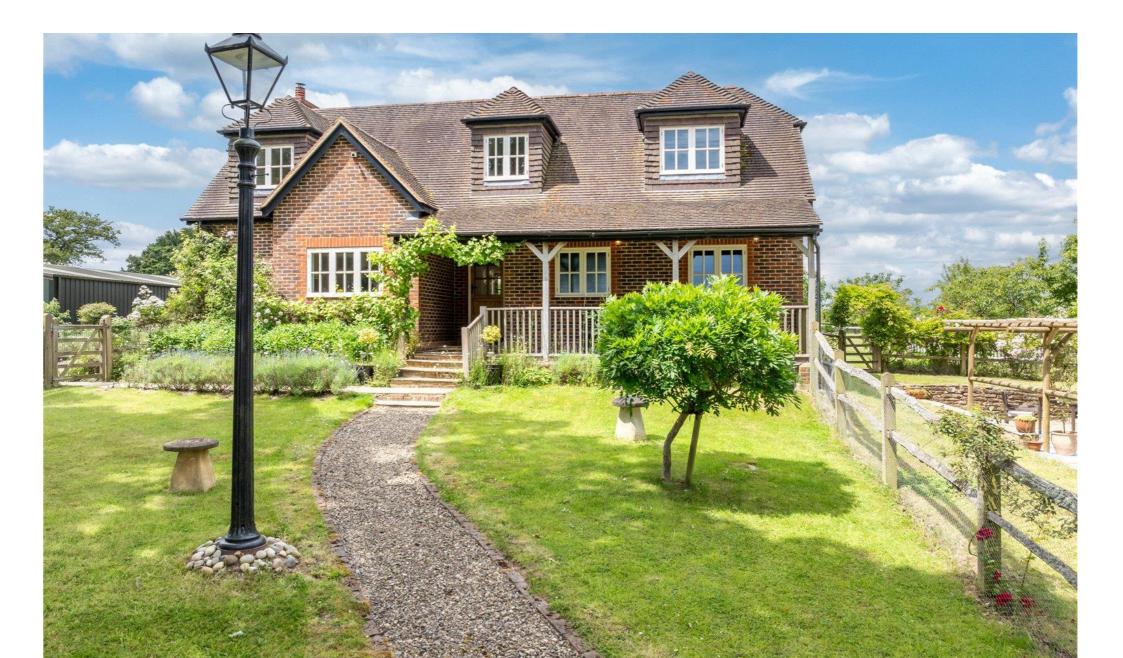

## **Penfolds,** Specification.

Situated on the edge of the highly sought after village of Wisborough Green, this beautiful home offers a unique opportunity to embrace "The Good Life." The property includes an agricultural barn, outbuildings, and 10 acres of land, providing plenty of space for agricultural pursuits, workshops, or a variety of other uses. The house itself makes a striking first impression, with a charming verandah that offers the perfect spot for relaxing while enjoying expansive views over the surrounding fields. As you walk through the front door, the natural light fills the space, creating an instantly welcoming atmosphere. Built in 2012, this thoughtfully designed home combines modern comforts with timeless appeal. Every detail has been carefully considered, including ensuring that each window offers a scenic view of the garden and countryside.

- Beautifully situated registered smallholding on the edge of Wisborough Green
- Approximately 10 acres
- Far reaching views
- Barn with workshop, log cabin (with shower room) & planning for 3 bay garage with office above 20/01817/DOM
- Mains water & electricity, oil fired central heating
- Private drainage
- Private road & parking
- EPC: C Chichester District Council Tax Band:F