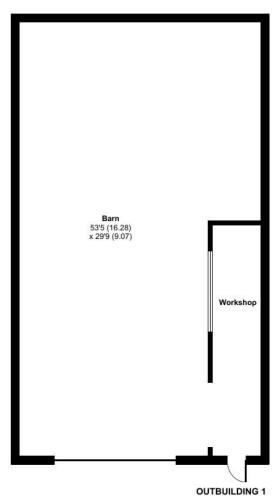

Approximate Area = 1489 sq ft / 138.3 sq m Limited Use Area(s) = 83 sq ft / 7.7 sq m Annexe= 298 sq ft / 27.6 sq m Outbuilding = 1699 sq ft / 157.8 sq m Total = 3569 sq ft / 331.5 sq m

For identification only - Not to scale

Denotes restricted head height