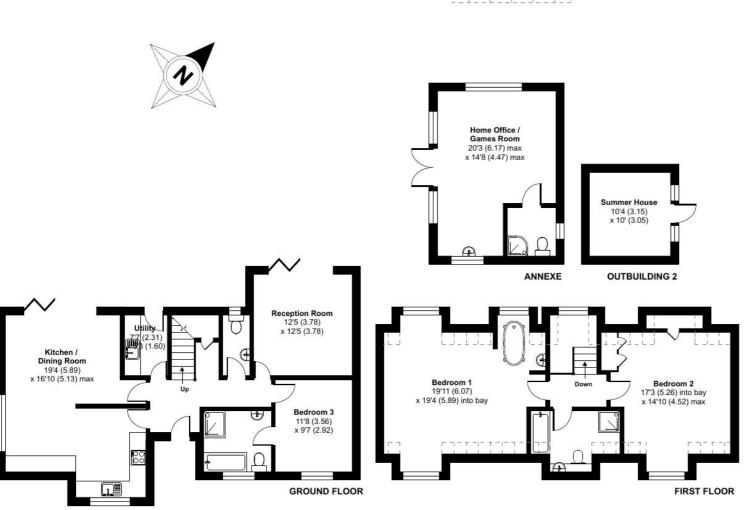

Approximate Area = 1489 sq ft / 138.3 sq m Limited Use Area(s) = 83 sq ft / 7.7 sq m Annexe= 298 sq ft / 27.6 sq m Outbuilding = 1699 sq ft / 157.8 sq m Total = 3569 sq ft / 331.5 sq m

For identification only - Not to scale

Denotes restricted head height