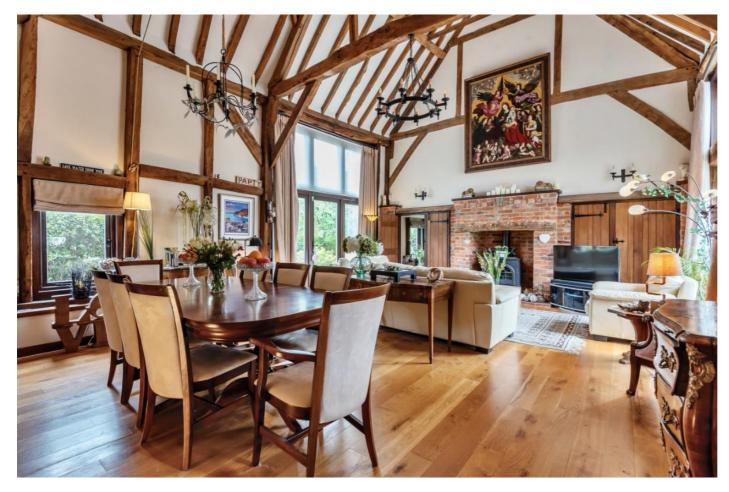

The property is perfect for entertaining, with an impressive drawing room, complete with beautiful vaulted ceiling, exposed beams and oak flooring. There is a wonderful feature fireplace with log burner and large double aspect window providing views over the courtyard and garden. There are two further reception rooms, with the sitting room adjoining the kitchen; ideal for family living. The third reception room is currently used as a study.

Within the main barn are four bedrooms. Two on the ground floor with a shared bathroom and two on the first floor, each with an en-suite. The 19ft master bedroom is particularly impressive, with a private access staircase, beautiful beamed and vaulted ceiling, and attached dressing room.