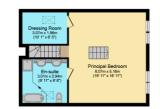

Within the main barn are four bedrooms. Two on the ground floor with a shared bathroom and two on the first floor, each with an en-suite. The 19ft master bedroom is particularly impressive, with a private access staircase, beautiful beamed and vaulted ceiling, and attached dressing room.

#### **First Floor** or area 115.4 sq.m. (1.242 s

Floor area 115.4 sq.m. (1,242 sq.ft.) approx