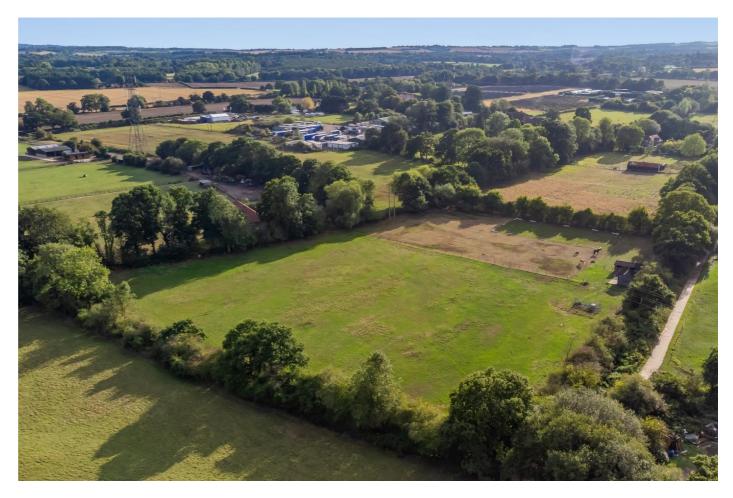

To the front of the property is a large circular courtyard driveway. There is ample parking for several vehicles on the driveway, in addition to the double open fronted garage.

To the rear of the property is a large and well maintained garden, mainly laid to lawn, with planted borders and several mature trees. A charming raised decking area provides the perfect space for alfresco dining. A large stone outbuilding encompasses useful garden storage on one side and a gym with built in sauna on the other.

Equestrian facilities to the rear include three full size stables, a small pony stable or storage area and a hay store, which could easily be used as an extra stable. There is electricity and water supply to the yard. Paddocks with water provide excellent grazing. The land extends to approximately 4.5 acres in total. Extensive hacking is available in the surrounding countryside.