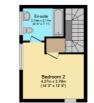

The spacious and contemporary kitchen has been renovated to a high standard in recent years, with a traditional Aga as well as an electric oven, solid wood units and stone style worktops. Skylights give the kitchen plenty of natural light, as do the glass paned doors overlooking the courtyard. A hallway off the kitchen leads to the Coach House, housing the utility/boiler room and garaging on the ground floor, with two bedrooms and a bathroom upstairs. This area of the house also has a separate entrance and is currently utilised as a successful Airbnb.

Within the main barn are four bedrooms. Two on the ground floor with a shared bathroom and two on the first floor, each with an en-suite. The 19ft master bedroom is particularly impressive, with a private access staircase, beautiful beamed and vaulted ceiling, and attached dressing room.

#### **First Floor** or area 115.4 sq.m. (1.242 s

Floor area 115.4 sq.m. (1,242 sq.ft.) approx