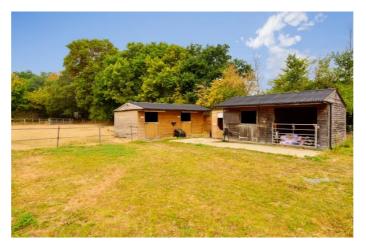

Equestrian facilities to the rear include three full size stables, a small pony stable or storage area and a hay store, which could easily be used as an extra stable. There is electricity and water supply to the yard. Paddocks with water provide excellent grazing. The land extends to approximately 4.5 acres in total. Extensive hacking is available in the surrounding countryside.