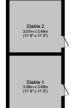

Equestrian facilities to the rear include three full size stables, a small pony stable or storage area and a hay store, which could easily be used as an extra stable. There is electricity and water supply to the yard. Paddocks with water provide excellent grazing. The land extends to approximately 4.5 acres in total. Extensive hacking is available in the surrounding countryside.

# Outbuilding

Floor area 127.3 sq.m. (1,370 sq.ft.) approx

Total floor area 467.4 sq.m. (5,031 sq.ft.) approx

This plan is for illustration purposes only and may not be representative of the property. Plan not to scale.