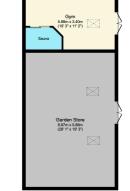

To the front of the property is a large circular courtyard driveway. There is ample parking for several vehicles on the driveway, in addition to the double open fronted garage.

To the rear of the property is a large and well maintained garden, mainly laid to lawn, with planted borders and several mature trees. A charming raised decking area provides the perfect space for alfresco dining. A large stone outbuilding encompasses useful garden storage on one side and a gym with built in sauna on the other.

# Outbuilding

Floor area 127.3 sq.m. (1,370 sq.ft.) approx

Total floor area 467.4 sq.m. (5,031 sq.ft.) approx

This plan is for illustration purposes only and may not be representative of the property. Plan not to scale.