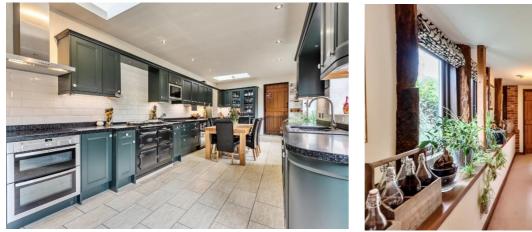

The spacious and contemporary kitchen has been renovated to a high standard in recent years, with a traditional Aga as well as an electric oven, solid wood units and stone style worktops. Skylights give the kitchen plenty of natural light, as do the glass paned doors overlooking the courtyard. A hallway off the kitchen leads to the Coach House, housing the utility/boiler room and garaging on the ground floor, with two bedrooms and a bathroom upstairs. This area of the house also has a separate entrance and is currently utilised as a successful Airbnb.