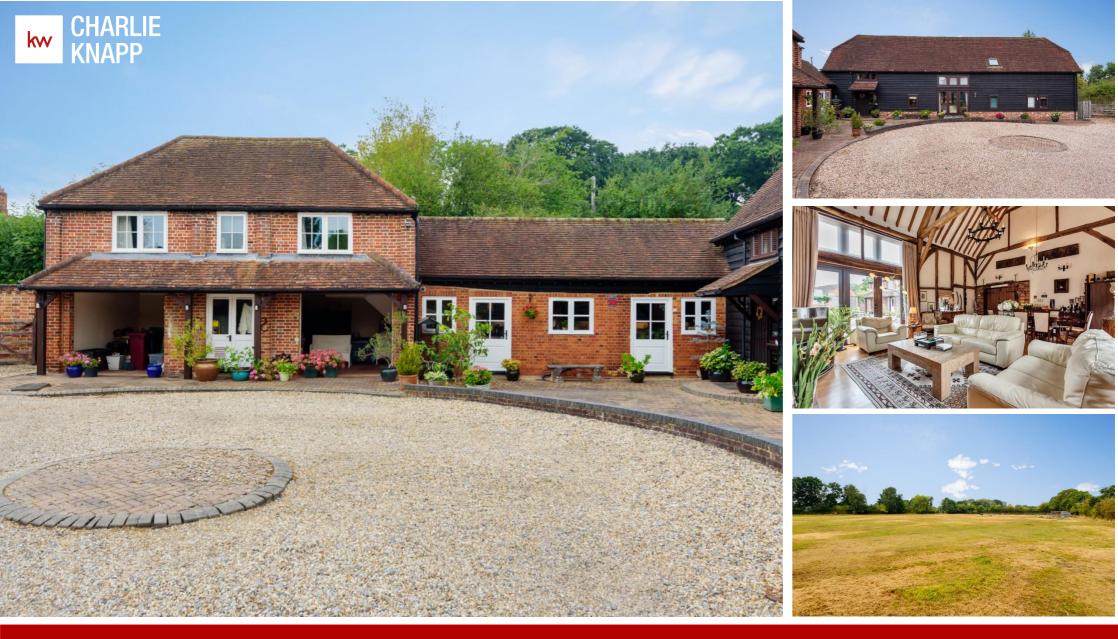

### The Barn, Silchester Road, Little London, Hampshire

Six bedroom barn conversion | Grade II listed | Annexe | 4.5 acres | Stables

Guide Price: OIEO **£1,190,000** 

T: 07522619529 E: <u>charlie.knapp@kwuk.com</u>

The Barn is a beautifully presented six bedroom country house set in 4.5 acres of picturesque gardens and grounds. Built in the 17th century, the house is grade II listed and combines attractive period features with all the luxuries of modern day living.

The property is perfect for entertaining, with an impressive drawing room, complete with beautiful vaulted ceiling, exposed beams and oak flooring. There is a wonderful feature fireplace with log burner and large double aspect window providing views over the courtyard and garden. There are two further reception rooms, with the sitting room adjoining the kitchen; ideal for family living. The third reception room is currently used as a study.

To the front of the property is a large circular courtyard driveway. There is ample parking for several vehicles on the driveway, in addition to the double open fronted garage.

To the rear of the property is a large and well maintained garden, mainly laid to lawn, with planted borders and several mature trees. A charming raised decking area provides the perfect space for alfresco dining. A large stone outbuilding encompasses useful garden storage on one side and a gym with built in sauna on the other.

Equestrian facilities to the rear include three full size stables, a small pony stable or storage area and a hay store, which could easily be used as an extra stable. There is electricity and water supply to the yard. Paddocks with water provide excellent grazing. The land extends to approximately 4.5 acres in total. Extensive hacking is available in the surrounding countryside.