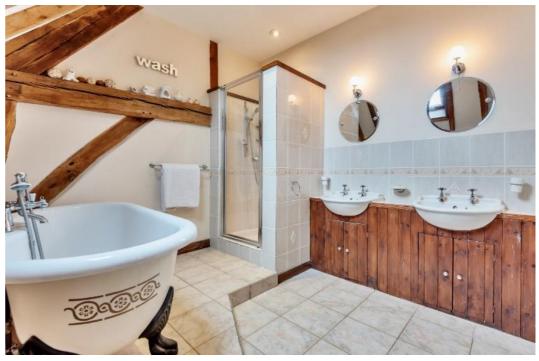

Within the main barn are four bedrooms. Two on the ground floor with a shared bathroom and two on the first floor, each with an en-suite. The 19ft master bedroom is particularly impressive, with a private access staircase, beautiful beamed and vaulted ceiling, and attached dressing room.