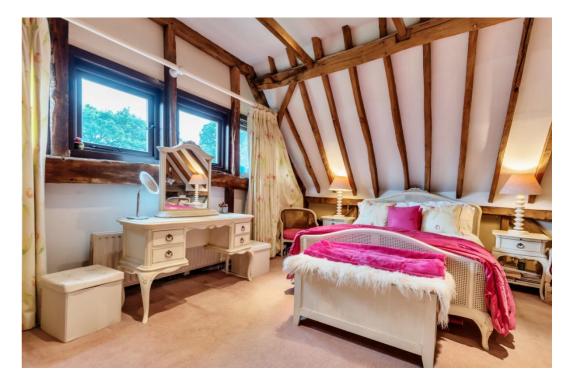

Within the main barn are four bedrooms. Two on the ground floor with a shared bathroom and two on the first floor, each with an en-suite. The 19ft master bedroom is particularly impressive, with a private access staircase, beautiful beamed and vaulted ceiling, and attached dressing room.