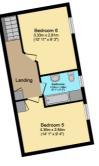

Within the main barn are four bedrooms. Two on the ground floor with a shared bathroom and two on the first floor, each with an en-suite. The 19ft master bedroom is particularly impressive, with a private access staircase, beautiful beamed and vaulted ceiling, and attached dressing room.

#### **First Floor** or area 115.4 sq.m. (1.242 s

Floor area 115.4 sq.m. (1,242 sq.ft.) approx