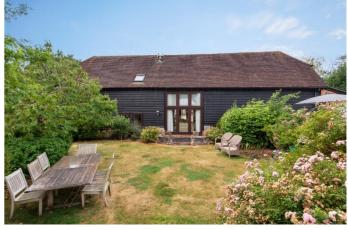

The Barn is a beautifully presented six bedroom country house set in 4.5 acres of picturesque gardens and grounds. Built in the 17th century, the house is grade II listed and combines attractive period features with all the luxuries of modern day living.

To the front of the property is a large circular courtyard driveway. There is ample parking for several vehicles on the driveway, in addition to the double open fronted garage.

To the rear of the property is a large and well maintained garden, mainly laid to lawn, with planted borders and several mature trees. A charming raised decking area provides the perfect space for alfresco dining. A large stone outbuilding encompasses useful garden storage on one side and a gym with built in sauna on the other.