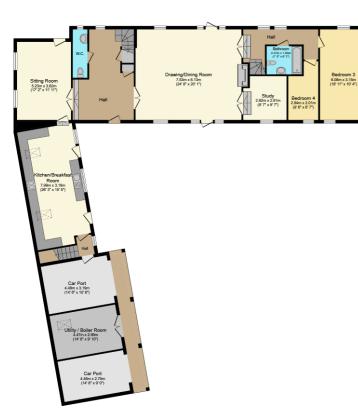

The property is perfect for entertaining, with an impressive drawing room, complete with beautiful vaulted ceiling, exposed beams and oak flooring. There is a wonderful feature fireplace with log burner and large double aspect window providing views over the courtyard and garden. There are two further reception rooms, with the sitting room adjoining the kitchen; ideal for family living. The third reception room is currently used as a study.

The spacious and contemporary kitchen has been renovated to a high standard in recent years, with a traditional Aga as well as an electric oven, solid wood units and stone style worktops. Skylights give the kitchen plenty of natural light, as do the glass paned doors overlooking the courtyard. A hallway off the kitchen leads to the Coach House, housing the utility/boiler room and garaging on the ground floor, with two bedrooms and a bathroom upstairs. This area of the house also has a separate entrance and is currently utilised as a successful Airbnb.

Within the main barn are four bedrooms. Two on the ground floor with a shared bathroom and two on the first floor, each with an en-suite. The 19ft master bedroom is particularly impressive, with a private access staircase, beautiful beamed and vaulted ceiling, and attached dressing room.

To the front of the property is a large circular courtyard driveway. There is ample parking for several vehicles on the driveway, in addition to the double open fronted garage.

To the rear of the property is a large and well maintained garden, mainly laid to lawn, with planted borders and several mature trees. A charming raised decking area provides the perfect space for alfresco dining. A large stone outbuilding encompasses useful garden storage on one side and a gym with built in sauna on the other.

## **Ground Floor**

Floor area 224.7 sq.m. (2,419 sq.ft.) approx