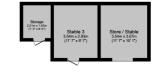

Equestrian facilities to the rear include three full size stables, a small pony stable or storage area and a hay store, which could easily be used as an extra stable. There is electricity and water supply to the yard. Paddocks with water provide excellent grazing. The land extends to approximately 4.5 acres in total. Extensive hacking is available in the surrounding countryside.

# Outbuilding

Floor area 127.3 sq.m. (1,370 sq.ft.) approx

Total floor area 467.4 sq.m. (5,031 sq.ft.) approx

This plan is for illustration purposes only and may not be representative of the property. Plan not to scale.