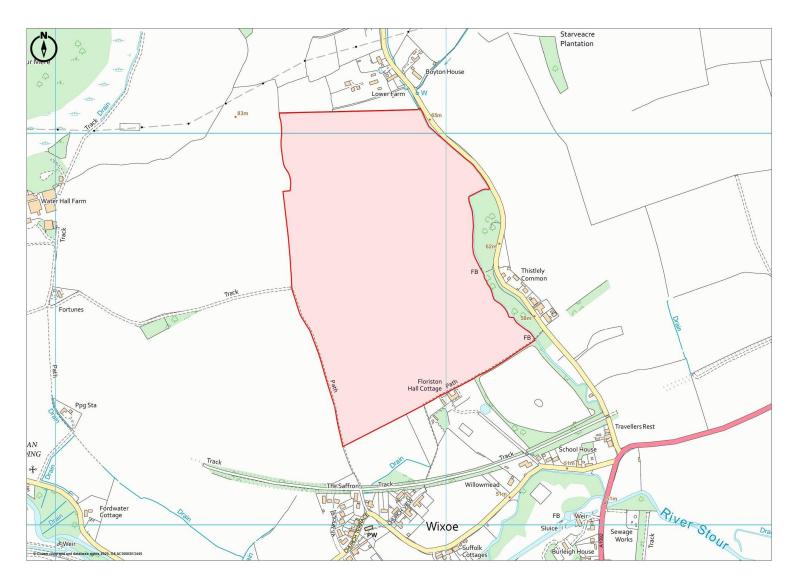

## **LOCATION**

The land is located on the edge of Wixoe, approximately 9 miles south-east of Haverhill and 12 miles north of Halstead.

## **DESCRIPTION**

The property extends to approximately 36 hectares (88.87 acres) of productive, Grade 2, arable land.

The rolling topography has a southerly and easterly aspect and provides a ringfenced block which is easily workable. The soils are of the Hanslope Soil Association, providing slowly permeable clay soils—suitable for growing cereals and other arable crops.

## **ACCESS**

Access is off Boyton End Lane, to the east, with a culverted ditch leading into the north-east corner of the field.