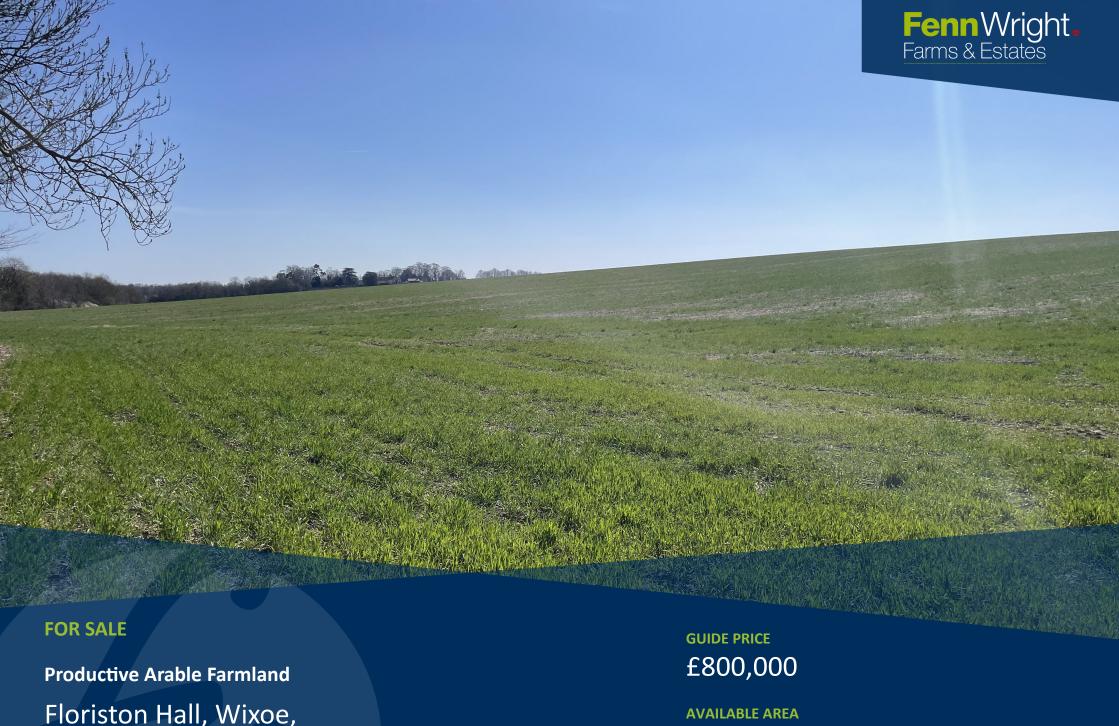

Floriston Hall, Wixoe, Stoke-by-Clare, Sudbury, CO10 8UE

36 Hectares (88.87 ac)

## **DESCRIPTION**

The property extends to approximately 36 hectares (88.87 acres) of productive, Grade 2, arable land.

The rolling topography has a southerly and easterly aspect and provides a ringfenced block which is easily workable. The soils are of the Hanslope Soil Association, providing slowly permeable clay soils—suitable for growing cereals and other arable crops.