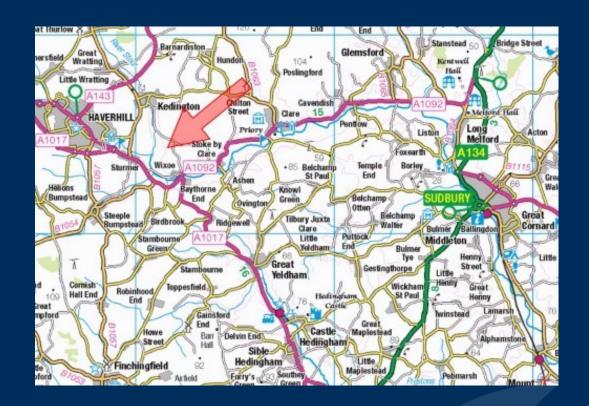

## **LOCATION**

The land is located on the edge of Wixoe, approximately 9 miles south-east of Haverhill and 12 miles north of Halstead.